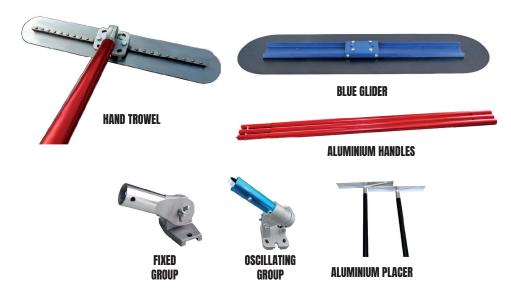

## **OSCILLATING TROWELS**

| MODEL      | LENGTH (m) | WEIGHT<br>(kg) | PROFILE WIDTH (mm) |
|------------|------------|----------------|--------------------|
| LRO 600 A  | 0.6        | 4.1            | 127                |
| LRO 750 A  | 0.75       | 4.3            | 127                |
| LRO 900 A  | 0.9        | 4.5            | 127                |
| LRO 1200 A | 1.2        | 6              | 127                |

#### **FIXED TROWELS**

| MODEL     | LENGTH (m) | WEIGHT<br>(kg) | PROFILE WIDTH (mm) |
|-----------|------------|----------------|--------------------|
| LR 600 A  | 0.6        | 4.1            | 127                |
| LR 750 A  | 0.75       | 4.3            | 127                |
| LR 900 A  | 0.9        | 4.5            | 127                |
| LR 1200 A | 1.2        | 6              | 127                |

#### **BLUE GLIDER**

| MODEL   | LENGTH (m) | WEIGHT<br>(kg) | PROFILE WIDTH (mm) |
|---------|------------|----------------|--------------------|
| BG 1200 | 1.2        | 7.4            | 315                |

#### **ACCESSORIES**

#### **ALUMINIUM PLACER**

Tool to easily spread and smooth poured concrete with aluminum handle.

| MODEL  | LENGTH (mm) | WEIGHT<br>(kg) |
|--------|-------------|----------------|
| EAL 50 | 500x100     | 0.55           |

#### ADDITIONAL HANDLE

Used to lengthen the handle in both trowels and bull floats.

| MODEL                 | LENGTH (mm) | WEIGHT<br>(kg) |
|-----------------------|-------------|----------------|
| ALUMINIUM HANDLE 1.8m | 1.8         | 0.55           |