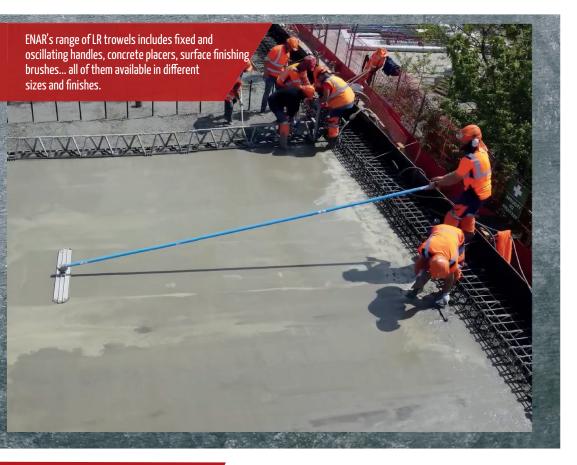

# LR TROWELS

## **SURFACING HAND TOOLS**

ENAR'S manual trowel series offers a solution for every need thanks to its wide range of steel profiles, fixed & oscillating connections, and its interchangeable and extendable handles.

ENAR trowels are available in lengths of 0.6m, 0.75m, 0.9m and 1.2m with standard width and in 1.2m length for the special width model Blue Glider.