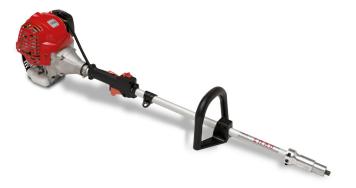

# PORTABLE PETROL VIB-BAR

The Vib-Bar from ENAR is a simple but effective set up consisting of a motor, aluminium bar with a handle, a short flexible shaft and a poker. As always, the transmission and poker are very easy to attach making life easier for the user.

## **TECHNICAL DATA**

|  | MODEL     | WEIGHT<br>(Kg) | POWER<br>(CV) | ENGINE         | FUEL                        | ENGINE<br>CAPACITY CC | SPEED<br>(r.p.m) |
|--|-----------|----------------|---------------|----------------|-----------------------------|-----------------------|------------------|
|  | VIB-BAR H | 6              | 1,6           | HONDA GX 35 4T | GASOLINE unleaded<br>Petrol | 35,8                  | 10.000           |