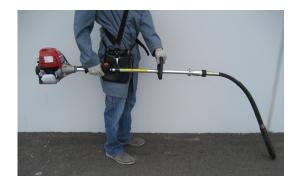

# PORTABLE PETROL VIB-BAR

The Vib-Bar from ENAR is a simple but effective set up consisting of a motor, aluminium bar with a handle, a short flexible shaft and a poker. As always, the transmission and poker are very easy to attach making life easier for the user.

#### No Restriction Of Movement.

The Vib-Bar provides the user with maximum freedom of movement. No electric cables, no pieces to pull along the floor, everything held on your shoulder and controlled using both hands. This product has been designed primarily for the user's comfort and ability to move around the job site with ease. It is ideal for working on pavements and between rebar.

#### + Super Light No overbearing back aches.

As well as being light thanks to its simple design, the Vib-Bar is also very compact while in use and even more so when disassembled to be stored away. Another reason why the product provides the user with exceptional movement across the jobsite.

#### + independence! No need to fight for a plug socket!

Thanks to its light and compact design as well as running on petrol, this product provides independence to the user. No need to work within the area permitted by the length of the electric cable, no need to pay extra attention to cables knotting or tripping people up and no need to share due to the limited plug sockets. Start up the motor and walk wherever the iob requires to be.