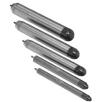

#### AX HEADS

| MODEL | DIAMETER | LENGTH | WEIGHT | SPEED   | PERFORMANCE |
|-------|----------|--------|--------|---------|-------------|
|       | (mm)     | (mm)   | (Kg)   | (r.p.m) | m³/h        |
| AX 45 | 45       | 325    | 3      | 9.500   | 25          |

> Oversized eccentric.

▶ 4 oil lubricated bearings with double lock retention.

n. > Multiple poker heads available but will reduce the performance of the equipment