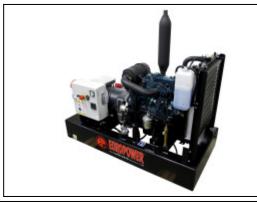

## EP243TDE

Article code: 991012403

Europower open generating sets with Kubota water-cooled diesel engines, 3000rpm, 50Hz, 4 stroke

**Generator:** 

kVA max.: 24 kVA cont.: 23

kVA: 8kVA @ 1~230V 23kVA @ 3~400V Amps cont.: 35A @ 1~230V 33A @ 3~400V

Dimensions I x w x h: 150x74x89cm

Weight incl. oil (+ coolant if water-

cooled), excl. fuel:

360kg

Weight incl. oil (+ coolant if water-

cooled) + fuel:

415kg

**Engine:** 

Brand/Type: Kubota V1505 E2B-EUP-1

HP max.: 36

Power: 27kW max. (3000rpm), 4-cylinder

Diesel, Water-cooled

Displacement: 1498cm³
Consumption @75% load: 5 litres/hour
Tank: 65 litres
Autonomy @75% load: 13 hours

Noise level: 83dB(A)@7m (\*)
EU Emission norm: Non emission IIIa

Battery voltage: 12V CO2 emission: 0 g/kWh

**Alternator:** 

Brand/Type Mecc Alte ECP28-2L/2 - brushless

Nominal voltage: 3~400V and 1~230V

Frequency: 50Hz Protection degree: IP23

## **Version:**

- 1 socket 230V 16A + 1 socket CEE 230V 32A + 1 socket CEE 400V 32A 5 p.
- Automatic voltage regulator
- Earth leakage protection 30mA with earth pin and 4m earth cable
- Electric start, maintenance free battery included
- Emergency stop
- Fuel pump 12V
- High temperature security
- Hour counter
- Low oil pressure guard
- Magneto-Stop
- Mecc Alte alternator Total+ for tropical environment
- Mechanical fuel level meter
- Oil drain pump
- Thermal magnetic breaker
- Voltmeter