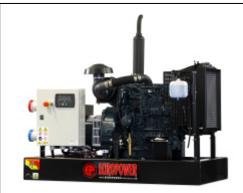

### <u>EP34TDE</u>

Article code: 981113403

Europower open generating sets with Kubota water-cooled diesel engines, 1500rpm, 50Hz, 4 stroke

#### Generator:

| kVA max.:<br>kVA cont.:<br>kVA:<br>Amps cont.:<br>Dimensions I x w x h:          | 33<br>30<br>10kVA @ 1~230V 30kVA @ 3~400V<br>43A @ 1~230V 43A @ 3~400V<br>160x96x105cm |
|----------------------------------------------------------------------------------|----------------------------------------------------------------------------------------|
| Weight incl. oil (+ coolant if water-                                            | 623kg                                                                                  |
| cooled), excl. fuel:<br>Weight incl. oil (+ coolant if water-<br>cooled) + fuel: | 687kg                                                                                  |
| Engine:                                                                          |                                                                                        |
| Brand/Type:                                                                      | Kubota V3300 E2BG2-EUP-1                                                               |
| HP max.:                                                                         | 37                                                                                     |
| Power:                                                                           | 28kW max. (1500rpm), 4-cylinder                                                        |
|                                                                                  | Diesel, Water-cooled                                                                   |
| Displacement:                                                                    | 3318cm <sup>3</sup>                                                                    |
| Consumption @75%-@100% load:                                                     | 6.1 litres/hour - 8 litres/hour                                                        |
| Tank:                                                                            | 76 litres                                                                              |
| Autonomy @75% - @100% load:                                                      | 12.5 hours - 9.5 hours                                                                 |
| Noise level:                                                                     | 77dB(A)@7m (*)                                                                         |
| EU Emission norm:                                                                | Non emission IIIa                                                                      |
| Battery voltage:                                                                 | 12V                                                                                    |
| CO2 emission:                                                                    | 0 g/kWh                                                                                |
| Alternator:                                                                      |                                                                                        |
| Brand/Type                                                                       | Leroy Somer LSA42.3VS3 AREP - brushless                                                |
| Nominal voltage:                                                                 | 3~400V and 1~230V                                                                      |
| Frequency:                                                                       | 50Hz                                                                                   |
| Protection degree:                                                               | IP23                                                                                   |