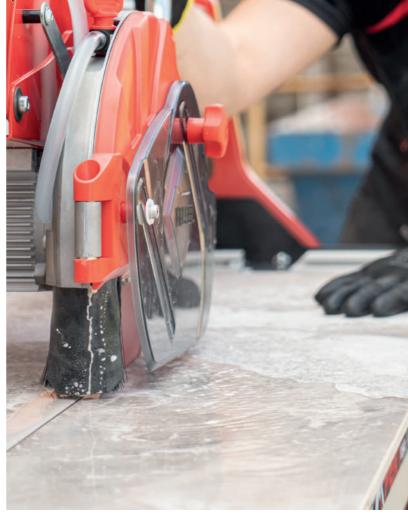

## **DCX-250 XPERT** MAXIMUM VERSATILITY FOR PERFECT CUTS

Prepare Grout Clean Cut & Drill The triple-beam aluminium chassis and reinforced folding legs with

▶ 🛆 PREMIUM ◀

Set

The new DCX-250 XPERT is **RUBI's best performing** professional electric cutter, designed to guarantee maximum stability and perfect cuts.

easy locking offer stability while working as well as quick and easy 1 installation. The robust structure of the machine plays an important role in achieving the best finish in ceramic cutting.

Its C3 Python system ensures more efficient cooling and cleaning of the blade, extending the performance and life of the blade and 2 improving cutting accuracy while reducing spatter.

It is ideal for the intensive cutting of porcelain, stoneware and ceramic tiles; as well as for occasional use on natural stone such as 3 marble and granite.

\*52960, 52961, 52970, 52971 **CABLES WITH PLUG CEV SUPER PRO** 