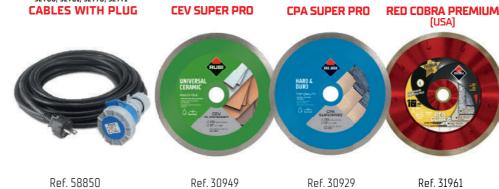

It is ideal for the intensive cutting of porcelain, stoneware and ceramic tiles; as well as for occasional use on natural stone such as 3 marble and granite.

\*52960, 52961, 52970, 52971 **CABLES WITH PLUG CEV SUPER PRO** 

**CPA SUPER PRO** 

ACCESSORIES

Ref. 51927

Ref. 31961