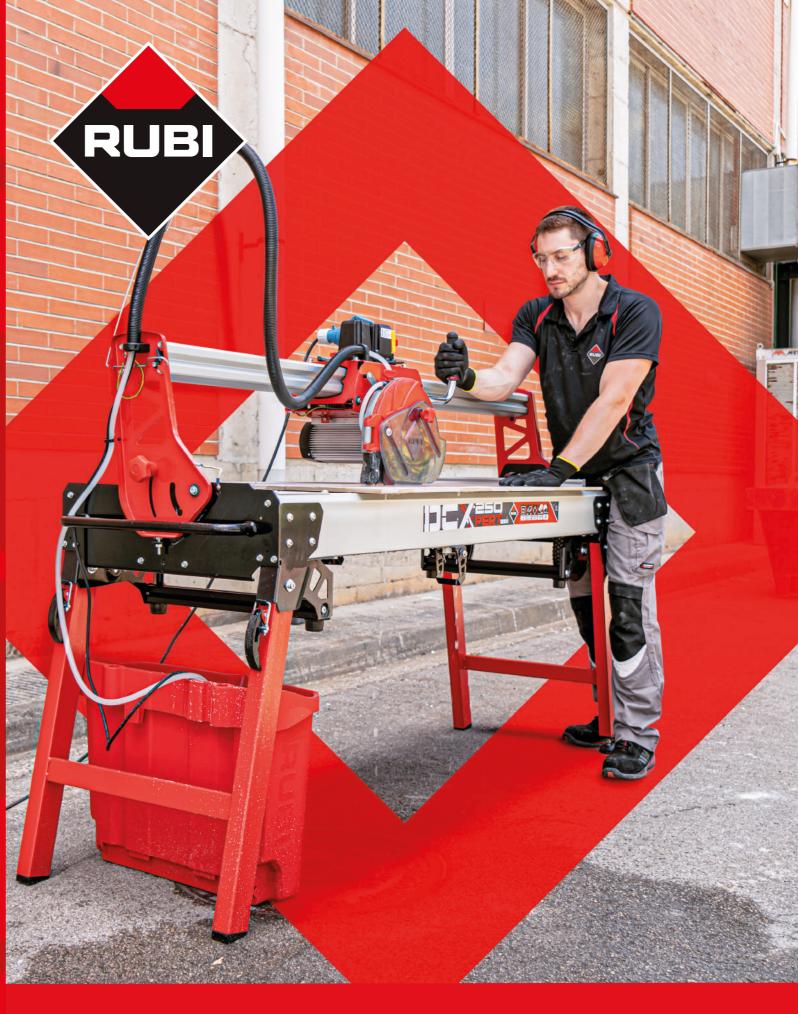

### DCX-250 XPERT MAXIMUM VERSATILITY FOR PERFECT CUTS

## **DCX-250 XPERT** MAXIMUM VERSATILITY FOR PERFECT CUTS

Prepare Grout Clean Cut & Drill The triple-beam aluminium chassis and reinforced folding legs with

▶ 🛆 PREMIUM ◀

Set

The new DCX-250 XPERT is **RUBI's best performing** professional electric cutter, designed to guarantee maximum stability and perfect cuts.

easy locking offer stability while working as well as quick and easy 1 installation. The robust structure of the machine plays an important role in achieving the best finish in ceramic cutting.

Its C3 Python system ensures more efficient cooling and cleaning of the blade, extending the performance and life of the blade and 2 improving cutting accuracy while reducing spatter.

It is ideal for the intensive cutting of porcelain, stoneware and ceramic tiles; as well as for occasional use on natural stone such as 3 marble and granite.

\*52960, 52961, 52970, 52971 **CABLES WITH PLUG CEV SUPER PRO** 