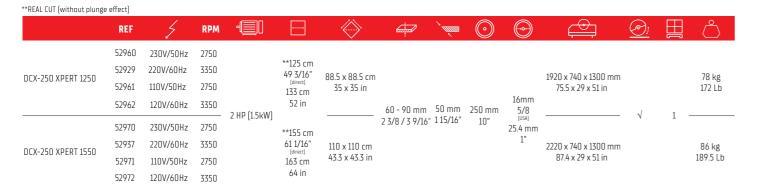

### DCX-250 XPERT MAXIMUM VERSATILITY FOR PERFECT CUTS

## **DCX-250 XPERT** MAXIMUM VERSATILITY FOR PERFECT CUTS

Prepare Grout Clean Cut & Drill The triple-beam aluminium chassis and reinforced folding legs with

▶ 🛆 PREMIUM ◀

Set

The new DCX-250 XPERT is **RUBI's best performing** professional electric cutter, designed to guarantee maximum stability and perfect cuts.

easy locking offer stability while working as well as quick and easy 1 installation. The robust structure of the machine plays an important role in achieving the best finish in ceramic cutting.

Its C3 Python system ensures more efficient cooling and cleaning of the blade, extending the performance and life of the blade and 2 improving cutting accuracy while reducing spatter.

It is ideal for the intensive cutting of porcelain, stoneware and ceramic tiles; as well as for occasional use on natural stone such as 3 marble and granite.

\*52960, 52961, 52970, 52971 **CABLES WITH PLUG CEV SUPER PRO** 