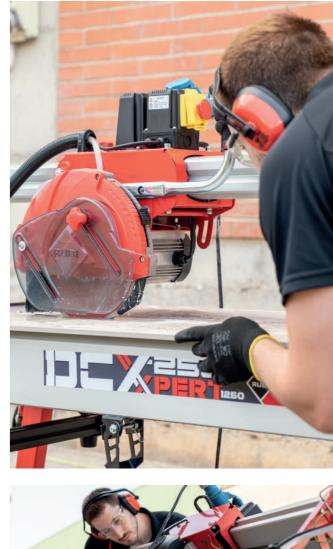

### DCX-250 XPERT MAXIMUM VERSATILITY FOR PERFECT CUTS

## **DCX-250 XPERT** MAXIMUM VERSATILITY FOR PERFECT CUTS

Prepare Grout Clean Cut & Drill The triple-beam aluminium chassis and reinforced folding legs with

▶ 🛆 PREMIUM ◀

Set

The new DCX-250 XPERT is **RUBI's best performing** professional electric cutter, designed to guarantee maximum stability and perfect cuts.

easy locking offer stability while working as well as quick and easy 1 installation. The robust structure of the machine plays an important role in achieving the best finish in ceramic cutting.

Its C3 Python system ensures more efficient cooling and cleaning of the blade, extending the performance and life of the blade and 2 improving cutting accuracy while reducing spatter.